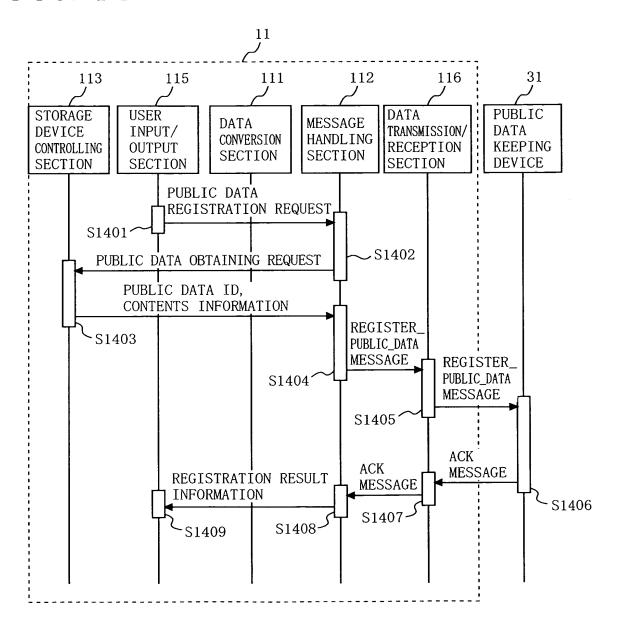

F I G. 2



F I G. 3

| DATA ID      | PUBLIC DATA ID        |      |
|--------------|-----------------------|------|
| DATA_ID-1111 | PUBLIC_DATA_ID-1111 ~ | D401 |
| DATA_ID-2222 | PUBLIC_DATA_ID-2222 - | D402 |
|              | • • •                 |      |

## F I G. 4



F I G. 5



F I G. 6



F I G. 7





6/27

F I G. 9



FIG. 10



FIG. 11



F I G. 12

| REGISTERING<br>UNIT ID | PUBLIC DATA ID        |       |
|------------------------|-----------------------|-------|
| CLIENT_ID-1111         | PUBLIC_DATA_ID-1111 ~ | D1201 |
| CLIENT_ID-2222         | PUBLIC_DATA_ID-2222 - | D1202 |
| •••                    | •••                   |       |

## F I G. 13



F I G. 14

•:



F I G. 15



FIG. 16



F I G. 17



F I G. 18



FIG. 19



FIG. 20



F I G. 21



FIG. 22



FIG. 23



FIG. 24



FIG. 25





F I G. 27



FIG. 28



FIG. 29

| LAST DATA<br>STORAGE<br>LOCATION        | ABC     | DEF     | CHI    |
|-----------------------------------------|---------|---------|--------|
| DATA LA RECEPTION ST RATE LC            | 216/216 | 250/250 | 72/130 |
| SUCCESS<br>PERCENTAGE                   | 100%    | 100%    | %02    |
| NUMBER OF<br>SUCCESSFUL<br>EXCHANGES    | ιΩ      | 3       | 2      |
| NUMBER OF<br>EXCHANGES                  | ιυ      | 3       | 1.0    |
| UNIT ID OF<br>THE OTHER<br>PARTY'S UNIT | C0001   | C0005   | 80000  |

F I G. 30



F I G. 31